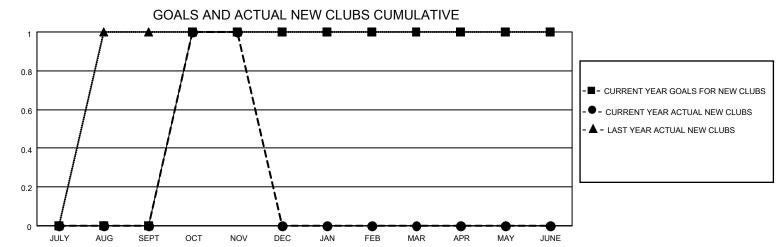

## District 13 OH2

| Clubs RESULTS FOR 2020-2021 |   |   |   | Members  RESULTS FOR 2020-2021 |    |    |    |  |
|-----------------------------|---|---|---|--------------------------------|----|----|----|--|
|                             |   |   |   |                                |    |    |    |  |
| JULY/AUG/SEPT               | 0 | 0 | 0 | JULY/AUG/SEPT                  | 35 | 20 | 31 |  |
| OCT/NOV/DEC                 | 1 | 1 | 0 | OCT/NOV/DEC                    | 35 | 44 | 51 |  |
| JAN/FEB/MAR                 | 0 | 0 | 0 | JAN/FEB/MAR                    | 35 | 0  | 0  |  |
| APR/MAY/JUNE                | 0 | 0 | 0 | APR/MAY/JUNE                   | 35 | 0  | 0  |  |