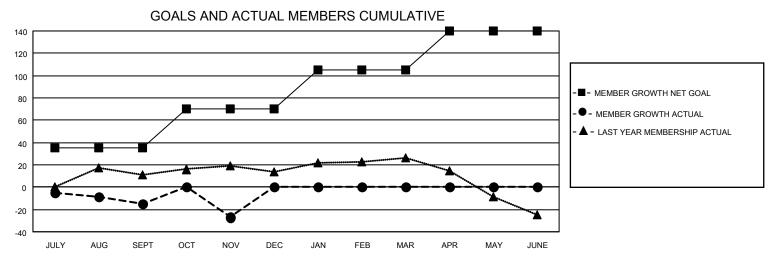

## District 13 OH2

| Clubs RESULTS FOR 2020-2021 |   |   |   | Members  RESULTS FOR 2020-2021 |    |    |    |  |
|-----------------------------|---|---|---|--------------------------------|----|----|----|--|
|                             |   |   |   |                                |    |    |    |  |
| JULY/AUG/SEPT               | 0 | 0 | 0 | JULY/AUG/SEPT                  | 35 | 20 | 31 |  |
| OCT/NOV/DEC                 | 1 | 1 | 0 | OCT/NOV/DEC                    | 35 | 44 | 51 |  |
| JAN/FEB/MAR                 | 0 | 0 | 0 | JAN/FEB/MAR                    | 35 | 0  | 0  |  |
| APR/MAY/JUNE                | 0 | 0 | 0 | APR/MAY/JUNE                   | 35 | 0  | 0  |  |